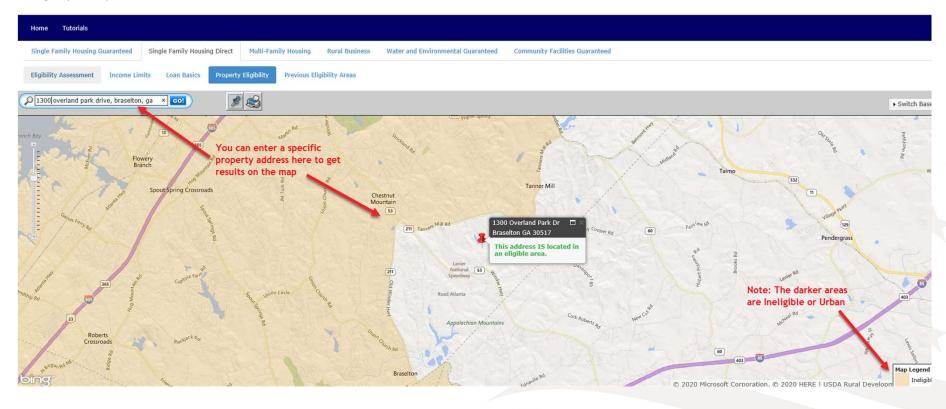

### Single Family Housing Guaranteed Loan Program Property Eligibility

### Looking up a Specific Address

Use the Zoom and Push Pin features to locate new construction or addresses the eligibility map cannot find