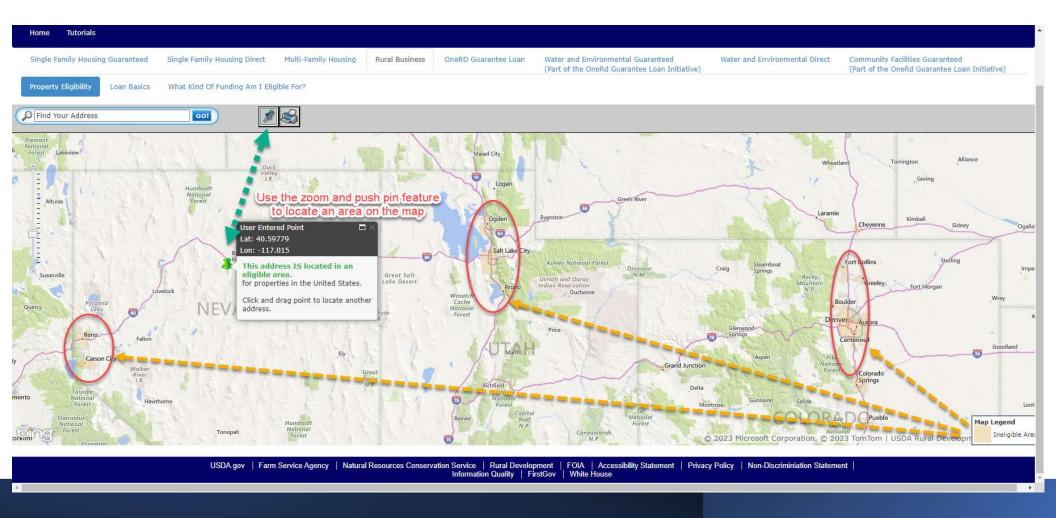

### Looking up a Specific Address

Use the Zoom and Push Pin features to locate new construction or addresses the eligibility map cannot find