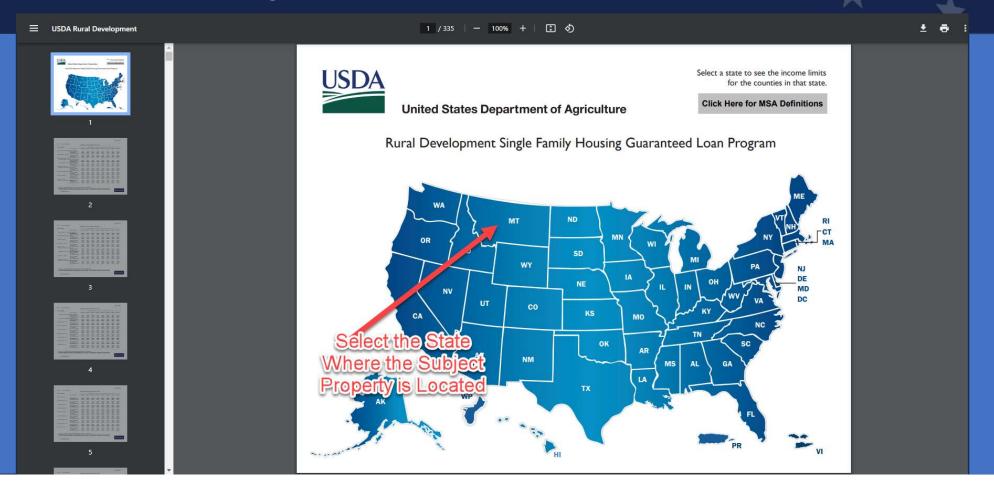

# **Single Family Housing Guaranteed Loan Program Maximum Income Limits**

https://eligibility.sc.egov.usda.gov/eligibility/welcomeAction.do

### Maximum Income Limits

Both USDA RD programs have **Maximum Income Limits** for household size: