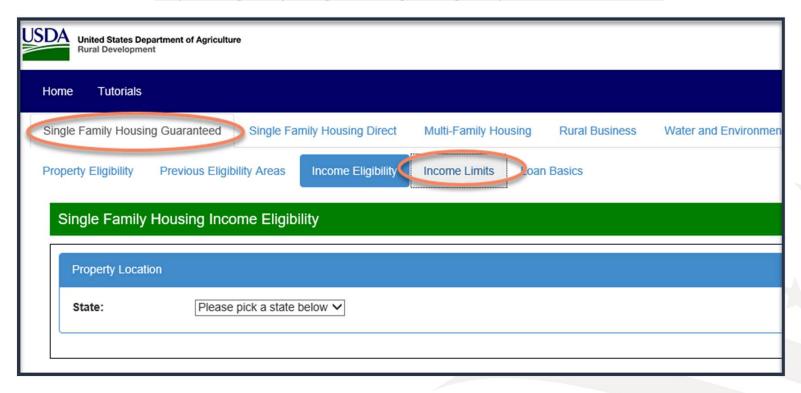

# **Single Family Housing Guaranteed Loan Program Maximum Income Limits**

https://eligibility.sc.egov.usda.gov/eligibility/welcomeAction.do

### Maximum Income Limits

Both USDA RD programs have **Maximum Income Limits** for household size: